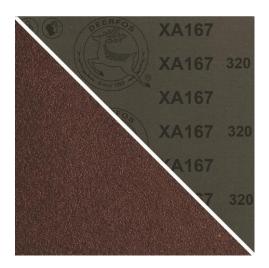

# **XA167**

| Grain type       | Aluminum Oxide   |
|------------------|------------------|
| Backing          | Xwt Poly Cotton  |
| Color            | Dark Brown       |
| Coating          | Close Coat       |
| Bonding          | Resin Over Resin |
| Jumbo roll width | 1380mm           |
|                  |                  |