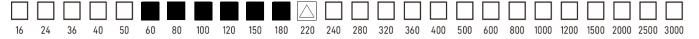

# **BORA3** (JS993)

| Grain type       | Ceramic          |
|------------------|------------------|
| Backing          | Jwt Poly Cotton  |
| Color            | Purple           |
| Coating          | Close Coat       |
| Bonding          | Resin Over Resin |
| Jumbo roll width | 1380mm           |



## **Applications**







Heavy Metal Non Ferrous Stainless Steel

**Features** 





And Dry Sanding

### **Product form**







And Nickel Alloyed, Carbon Steel

## **Grit Sizes**





: Available on demand only (Not regularly produced)

#### **Benefits**

- Stainless Steel (SUS 400,300) / Air Jet Blade / Heat Sensitive Alloy / Low Carbon Steel / Hammer Head / Nickel and stainless Steel plate and roll / Nickel Alloy Turbine Blade
- Burn Free treatment added
- Adequate for Low contact pressure sanding
- Deburring forged and die cast metals
- Dry sanding